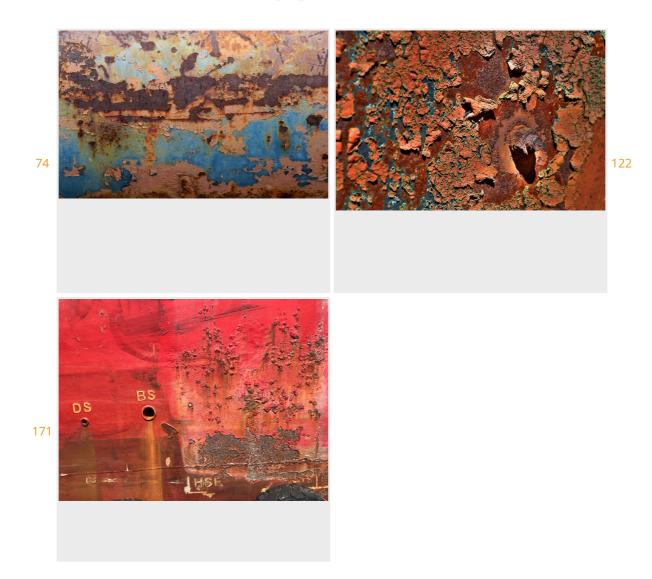

# **Appendix**

| ID  | Note              |
|-----|-------------------|
| 73  | Area of corrosion |
| 74  | Area of corrosion |
| 122 | Corrosion         |