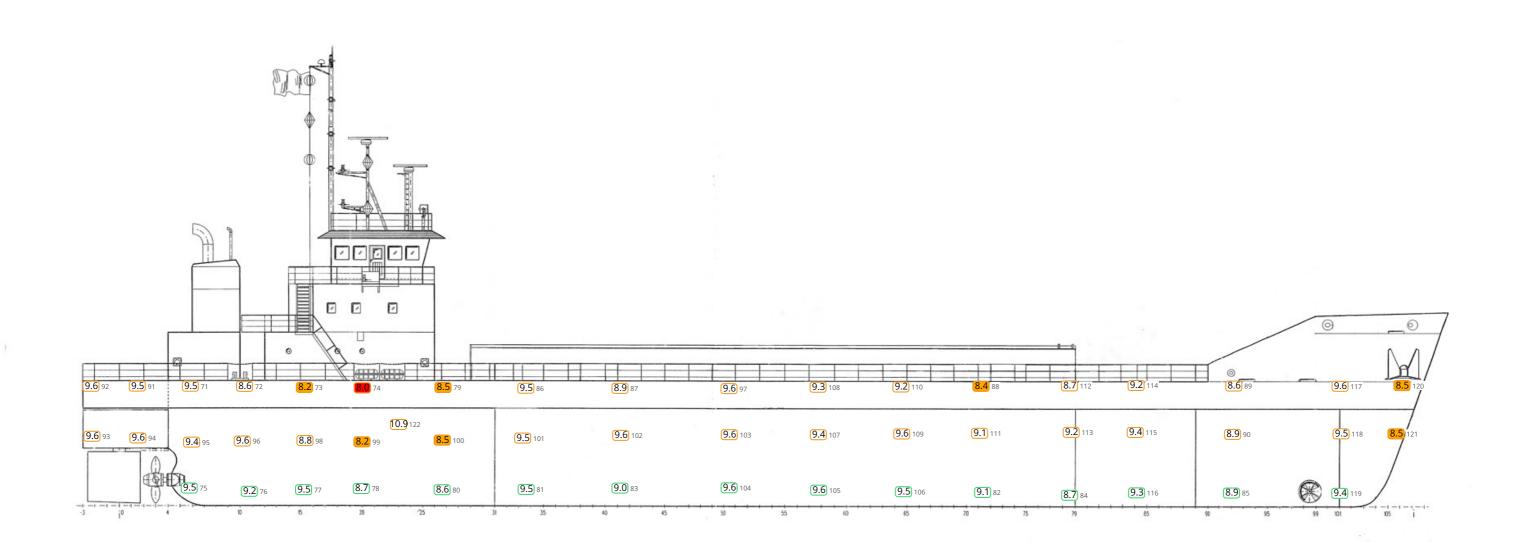

f the plating added to the report is given for information only. Any person who is not a party to the contract under which this document is issued, cannot bind the responsibility of XXXX. Reproduction in whole or in part of this report is prohibited.

| Controller name: Test Utmreporting | Inspector Name: THOMAS .D                               |  |
|------------------------------------|---------------------------------------------------------|--|
|                                    | Report reviewed for consistency, measurements partially |  |
|                                    | attended                                                |  |
|                                    |                                                         |  |

Signature:



# Plan: Starboard shell plating





# Plan: Port shell plating





# **Caption of items gauged**







# **Appendix**

| ID  | Note              |
|-----|-------------------|
| 73  | Area of corrosion |
| 74  | Area of corrosion |
| 122 | Corrosion         |



# **Appendix**