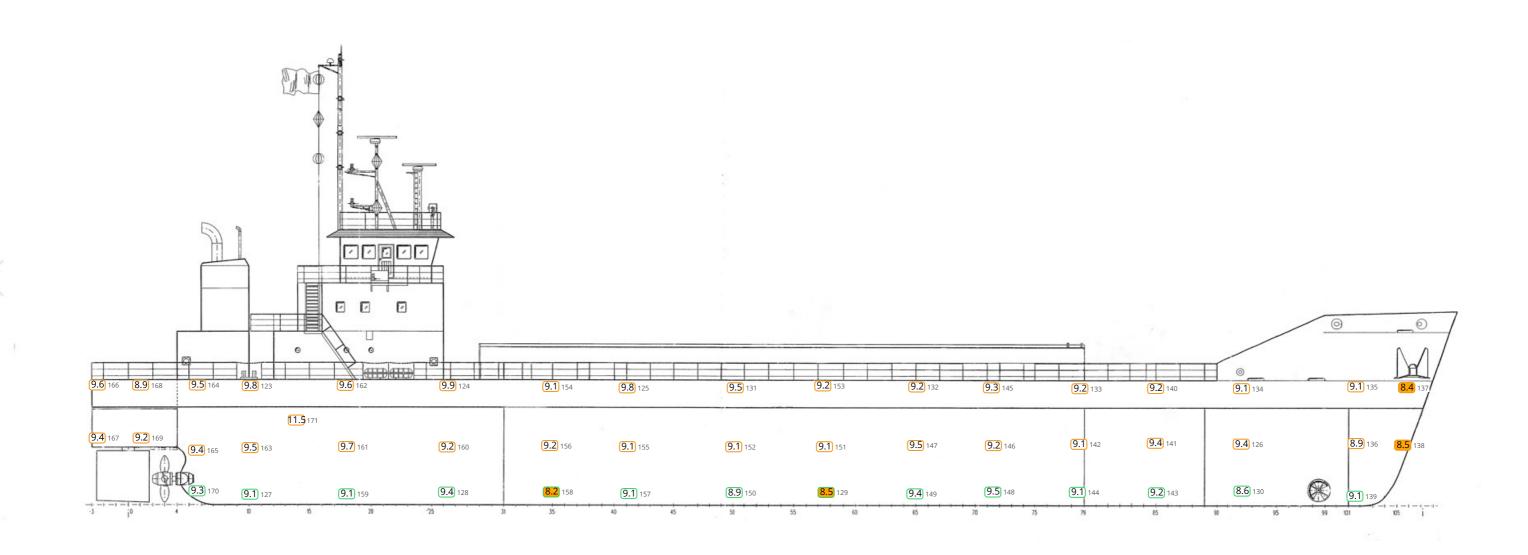

t is given for information only. Any person who is not a party to the contract under which this document is issued, cannot bind the responsibility of XXXX. Reproduction in whole or in part of this report is prohibited.

| Controller name: Test Utmreporting | Inspector Name: THOMAS .D                               |  |
|------------------------------------|---------------------------------------------------------|--|
|                                    | Report reviewed for consistency, measurements partially |  |
|                                    | attended                                                |  |
|                                    |                                                         |  |

Signature:



# Plan: Starboard shell plating





# Plan: Port shell plating





# **Caption of items gauged**







# **Appendix**

| ID  | Note              |
|-----|-------------------|
| 73  | Area of corrosion |
| 74  | Area of corrosion |
| 122 | Corrosion         |



# **Appendix**